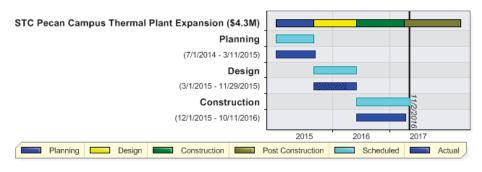

## Review and Recommend Action on Guaranteed Maximum Price for the Non-Bond Nursing and Allied Health Campus Thermal Plant

A request for approval of a Guaranteed Maximum Price (GMP) for the Non-Bond Nursing and Allied Health Campus Thermal Plant was planned for the October 25, 2016 Board meeting.

#### Background

Halff Associates completed the 60% set of construction documents for the project necessary for the CM@R to provide a complete GMP for review by the project team and approval by the College's Board of Trustees. Approval of the GMP would allow for the construction to begin and was an effort for the CM@R to meet their overall construction schedule. The engineer provided the necessary construction documents to D. Wilson Construction Company which provided the GMP in the amount of \$3,171,715.

This was a non-bond project previously approved as a capital improvement project to develop a new thermal plant for the campus. This project would provide the chilled water

system and lines for the new 2013 Bond Nursing and Allied Health Campus Expansion building and the existing Nursing and Allied Health Campus buildings.

#### **Funding Source**

The current proposed GMP for the Non-Bond Construction Nursing and Allied Health Campus Thermal Plant project was \$3,171,715, which included the total utilization of \$2,940,927 in non-bond funds and \$230,788 in bond funds.