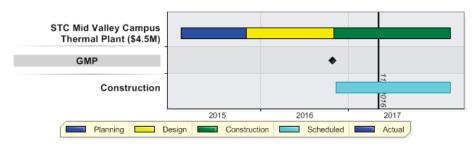

## Review and Recommend Action on Guaranteed Maximum Price for the Non-Bond Nursing and Allied Health Campus Thermal Plant

A request for approval of a Guaranteed Maximum Price (GMP) for the Non-Bond Nursing and Allied Health Campus Thermal Plant was planned for the October 25, 2016 Board meeting.

#### Background

Halff Associates completed the 60% set of construction documents for the project necessary for the CM@R to provide a complete GMP for review by the project team and approval by the College's Board of Trustees. Approval of the GMP would allow for the construction to begin and was an effort for the CM@R to meet their overall construction schedule. The engineer provided the necessary construction documents to D. Wilson Construction Company which provided the GMP in the amount of \$3,171,715.

This was a non-bond project previously approved as a capital improvement project to develop a new thermal plant for the campus. This project would provide the chilled water

system and lines for the new 2013 Bond Nursing and Allied Health Campus Expansion building and the existing Nursing and Allied Health Campus buildings.

The Facilities Committee instructed Broaddus & Associates to work with the project engineers and the Construction Manager-at-Risk to determine whether there were any options to reduce the project cost. The Committee suggested they consider options and posed the example of leaving existing chiller equipment in place atop the existing Nursing & Allied Health Campus building. The CMR suggested that leaving old equipment atop the building would pose subsequent maintenance issues, but agreed to look for other options that might bring about project savings.